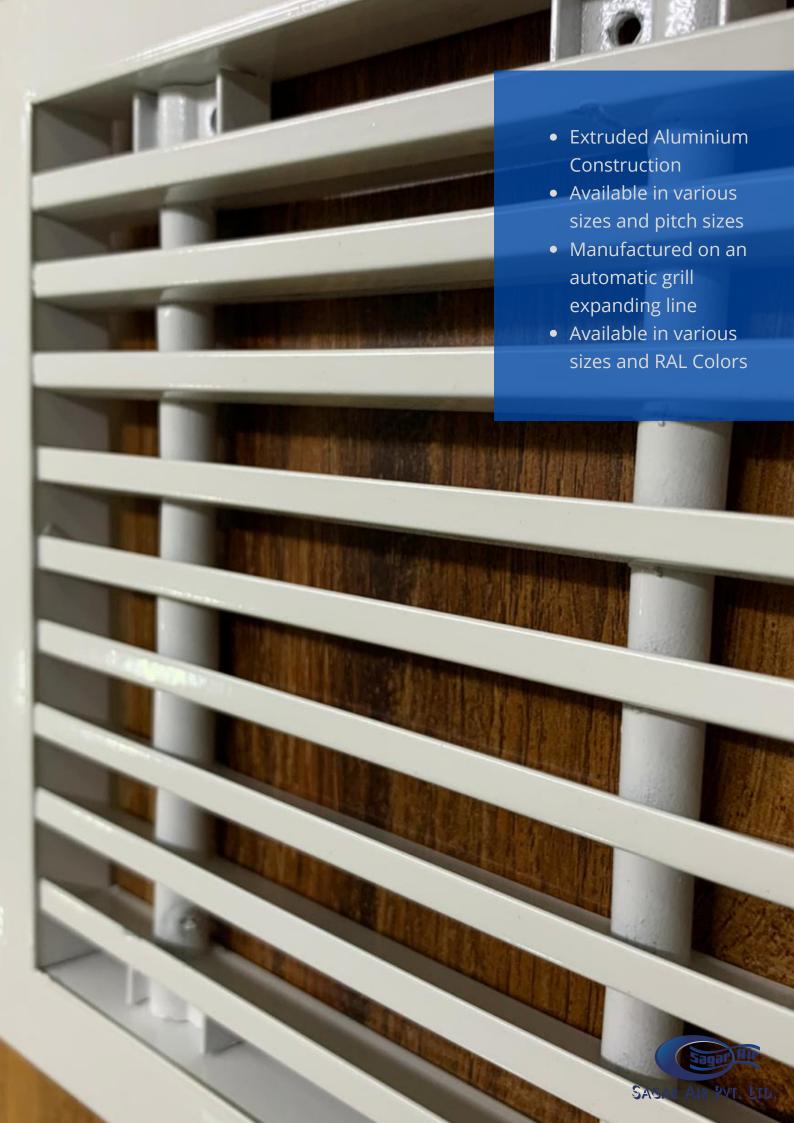

### Linear Fixed Bar Grille SAFBG-L Series

Material: Extruded Aluminium
Max. Section Length: 72 Inch
Min. Section Length: 4 Inch
Standard Finish: Epoxy Powder
Coated

90° Vertical Outside

90° Vertical inside

#### **Features**

Heavy Gauge Extruded Aluminium construction offers exceptional quality and performance

Sidewall / Ceiling and Floor applications

Available in various sizes and orientations

Precise airflow control through volume control dampers

Various RAL epoxy powder-coated shades are available as per your need