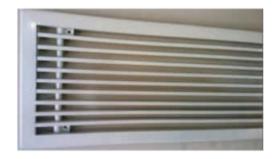

### Linear Fixed Bar Grille SAFBG-L Series

Material: Extruded Aluminium
Max. Section Length: 72 Inch
Min. Section Length: 4 Inch
Standard Finish: Epoxy Powder
Coated

90° Vertical Outside

90° Vertical inside

90°

Horizontal

Variable

Variable Angle (90° - 180°)

- SAFBG Grilles are designed for installation in still, floor, sidewall, and ceiling spaces.
   These are recommended for supplying heated, ventilated or cooled air and also for return airflows.
- The Grilles are fabricated out of highquality extruded aluminum. The components are mechanically interlocked precisely to minimize blemishes. 90
   Degree mitered corner sections are available as factory-fitted and assembled sections.
- Opposed blade volume control dampers can be provided with these Grilles.
   Dampers are adjustable through the grill face with an accessible mechanical key.
- When installed in the top of an enclosure, The grilles provide a vertical upward airflow pattern which is effective in overcoming unwanted cool downdrafts.
- When installed in the ceiling, The grilles are provided with a vertical downward airflow pattern which is effective in maximizing the cooling/heating.
- The Grilles are available in three deflection angles:
  - o O Deflection SAFBG-L-O
  - 15 Deflection SAFBG-L-15
  - 30 ° Deflection SAFBG-L-30
  - 45 ° Deflection SAFBG-L-45

#### **Features**

Heavy Gauge Extruded Aluminium construction offers exceptional quality and performance

Sidewall / Ceiling and Floor applications

Available in various sizes and orientations

Precise airflow control through volume control dampers