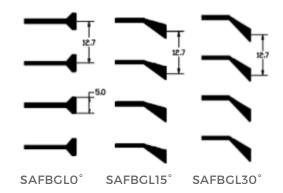

### Linear Fixed Bar Grille SAFBG-L Series

Material: Extruded Aluminium
Max. Section Length: 72 Inch
Min. Section Length: 4 Inch
Standard Finish: Epoxy Powder
Coated

90° Vertical Outside

90° Vertical inside

90°

Horizontal

Variable

Variable Angle (90° - 180°)

- SAFBG Grilles are designed for installation in still, floor, sidewall, and ceiling spaces.
   These are recommended for supplying heated, ventilated or cooled air and also for return airflows.
- The Grilles are fabricated out of highquality extruded aluminum. The components are mechanically interlocked precisely to minimize blemishes. 90
   Degree mitered corner sections are available as factory-fitted and assembled sections.
- Opposed blade volume control dampers can be provided with these Grilles.
   Dampers are adjustable through the grill face with an accessible mechanical key.
- When installed in the top of an enclosure, The grilles provide a vertical upward airflow pattern which is effective in overcoming unwanted cool downdrafts.
- When installed in the ceiling, The grilles are provided with a vertical downward airflow pattern which is effective in maximizing the cooling/heating.
- The Grilles are available in three deflection angles:
  - o O Deflection SAFBG-L-O
  - 15 Deflection SAFBG-L-15
  - 30 ° Deflection SAFBG-L-30
  - 45 ° Deflection SAFBG-L-45