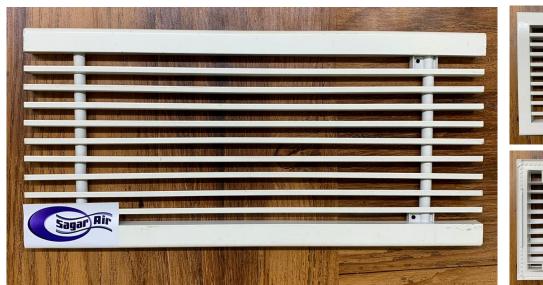

### Linear Fixed Bar Grille SAFBG-L Series

Material: Extruded Aluminium
Max. Section Length: 72 Inch
Min. Section Length: 4 Inch
Standard Finish: Epoxy Powder
Coated

90° Vertical Outside

90° Vertical inside

#### **Features**

Heavy Gauge Extruded Aluminium construction offers exceptional quality and performance

Sidewall / Ceiling and Floor applications

Available in various sizes and orientations

Precise airflow control through volume control dampers

#### **Technical Data**

SAFBG-L: LINEAR FIXED BAR GRILLE WITH 0/15/30 degrees Deflection without damper

| Description                                            | Detail                                              |  |
|--------------------------------------------------------|-----------------------------------------------------|--|
| Make                                                   | M/s. Sagar Air Pvt Ltd                              |  |
| Size                                                   | Neck as per requirement                             |  |
| Model                                                  | SAFBG-L-0/15/30/45                                  |  |
| Material of Construction                               | Extruded Aluminium profiles                         |  |
| Frame Profile (TkXWXH)                                 | Frame (TkXWXH) = 1.2 mm X 20 mm X 20 mm             |  |
| Blade Profile (NobXTkXH)                               | 9 blades for 150mm neck size X 1.2 mm X 20 mm       |  |
| Blade pitch                                            | 12.7 mm                                             |  |
| Color                                                  | Broken White / Pure White / Half White - RAL Colors |  |
|                                                        | Other colors available on request                   |  |
| Finish                                                 | Powder Coating Finish                               |  |
| Width                                                  | Min. Neck Size : 150 mm X 150 mm                    |  |
| Above Max.Size the grill is partitioned into 2 modules | Max. Neck .Size : 1830 mm X 600 mm                  |  |