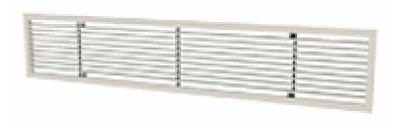

### Linear Fixed Bar Grille SAFBG-L Series

Material: Extruded Aluminium
Max. Section Length: 72 Inch
Min. Section Length: 4 Inch
Standard Finish: Epoxy Powder
Coated

90° Vertical Outside

90° Vertical inside

90°

Horizontal

Variable

Variable Angle (90° - 180°)

- SAFBG Grilles are designed for installation in still, floor, sidewall, and ceiling spaces.
   These are recommended for supplying heated, ventilated or cooled air and also for return airflows.
- The Grilles are fabricated out of highquality extruded aluminum. The components are mechanically interlocked precisely to minimize blemishes. 90
   Degree mitered corner sections are available as factory-fitted and assembled sections.
- Opposed blade volume control dampers can be provided with these Grilles.
   Dampers are adjustable through the grill face with an accessible mechanical key.
- When installed in the top of an enclosure, The grilles provide a vertical upward airflow pattern which is effective in overcoming unwanted cool downdrafts.
- When installed in the ceiling, The grilles are provided with a vertical downward airflow pattern which is effective in maximizing the cooling/heating.
- The Grilles are available in three deflection angles:
  - o O Deflection SAFBG-L-O
  - 15 Deflection SAFBG-L-15
  - 30 ° Deflection SAFBG-L-30
  - 45 ° Deflection SAFBG-L-45

#### **Technical Data**

SAFBG-L: LINEAR FIXED BAR GRILLE WITH 0/15/30 degrees Deflection without damper

| Description                                            | Detail                                              |  |
|--------------------------------------------------------|-----------------------------------------------------|--|
| Make                                                   | M/s. Sagar Air Pvt Ltd                              |  |
| Size                                                   | Neck as per requirement                             |  |
| Model                                                  | SAFBG-L-0/15/30/45                                  |  |
| Material of Construction                               | Extruded Aluminium profiles                         |  |
| Frame Profile (TkXWXH)                                 | Frame (TkXWXH) = 1.2 mm X 20 mm X 20 mm             |  |
| Blade Profile (NobXTkXH)                               | 9 blades for 150mm neck size X 1.2 mm X 20 mm       |  |
| Blade pitch                                            | 12.7 mm                                             |  |
| Color                                                  | Broken White / Pure White / Half White - RAL Colors |  |
|                                                        | Other colors available on request                   |  |
| Finish                                                 | Powder Coating Finish                               |  |
| Width                                                  | Min. Neck Size : 150 mm X 150 mm                    |  |
| Above Max.Size the grill is partitioned into 2 modules | Max. Neck .Size : 1830 mm X 600 mm                  |  |