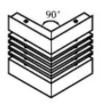

### Linear Fixed Bar Grille SAFBG-L Series

Material: Extruded Aluminium
Max. Section Length: 72 Inch
Min. Section Length: 4 Inch
Standard Finish: Epoxy Powder
Coated

90° Vertical Outside

90° Vertical inside

90°

Horizontal

Variable

Variable Angle (90° - 180°)

- SAFBG Grilles are designed for installation in still, floor, sidewall, and ceiling spaces.
   These are recommended for supplying heated, ventilated or cooled air and also for return airflows.
- The Grilles are fabricated out of highquality extruded aluminum. The components are mechanically interlocked precisely to minimize blemishes. 90
   Degree mitered corner sections are available as factory-fitted and assembled sections.
- Opposed blade volume control dampers can be provided with these Grilles.
   Dampers are adjustable through the grill face with an accessible mechanical key.
- When installed in the top of an enclosure, The grilles provide a vertical upward airflow pattern which is effective in overcoming unwanted cool downdrafts.
- When installed in the ceiling, The grilles are provided with a vertical downward airflow pattern which is effective in maximizing the cooling/heating.
- The Grilles are available in three deflection angles:
  - o O Deflection SAFBG-L-O
  - 15 Deflection SAFBG-L-15
  - 30 ° Deflection SAFBG-L-30
  - 45 ° Deflection SAFBG-L-45